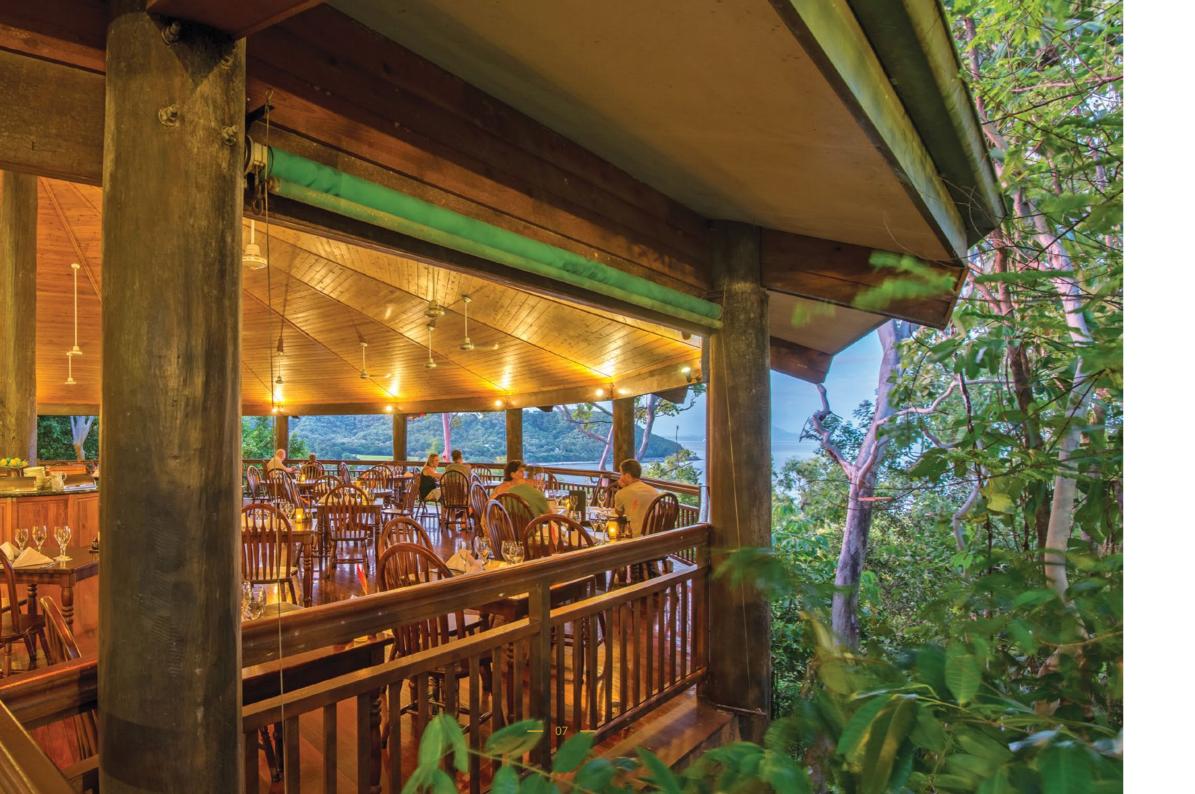

## DINE IN NATURAL SPLENDOUR

Overlooking the grandeur of the Great Dividing Range plunging into the Coral Sea, Osprey's Restaurant blends the tang of the ocean with delicious tropical flavours.