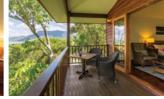

## DINE IN NATURAL SPLENDOUR

Overlooking the grandeur of the Great Dividing Range plunging into the Coral Sea, Osprey's Restaurant blends the tang of the ocean with delicious tropical flavours.