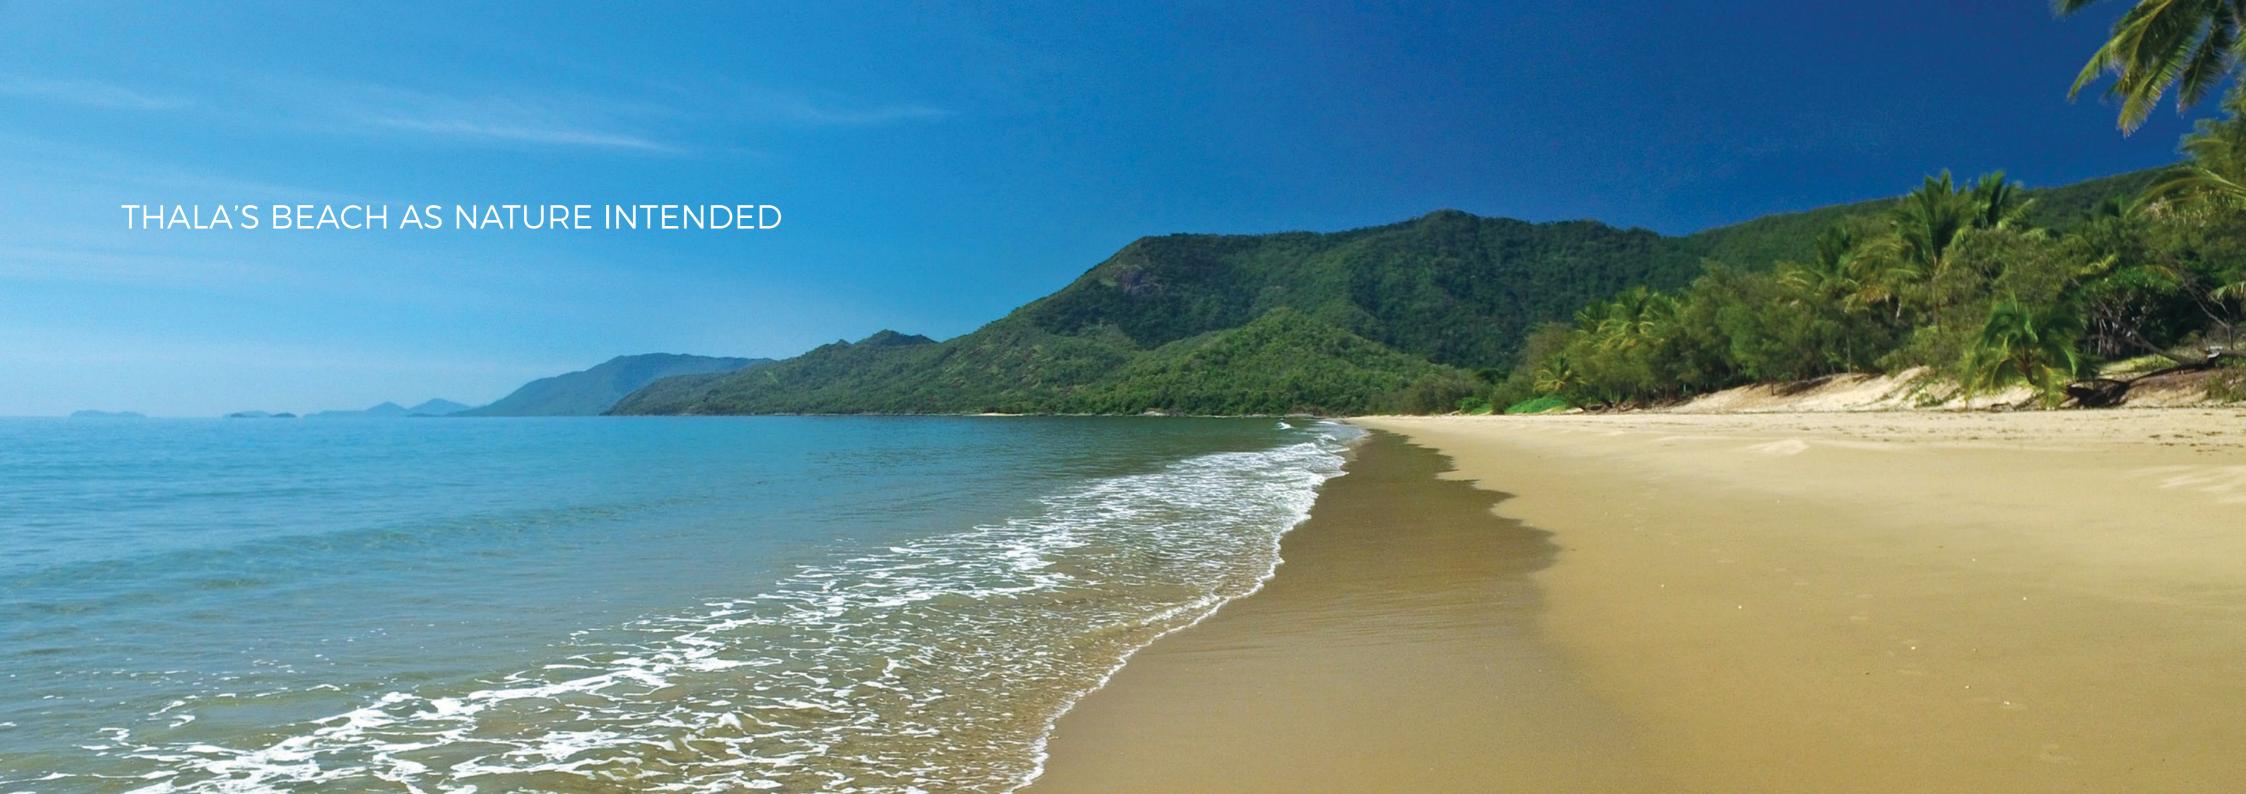

## REEF AND RAINFOREST ADVENTURE

Mountains, blanketed in dense rainforest, cascade onto the sand where the Coral Sea unfolds in a blue expanse to the Great Barrier Reef.

Between them on a headland surrounded by eucalypt and rare vine forest lays Thala Beach Nature Reserve, witness to this natural splendour.