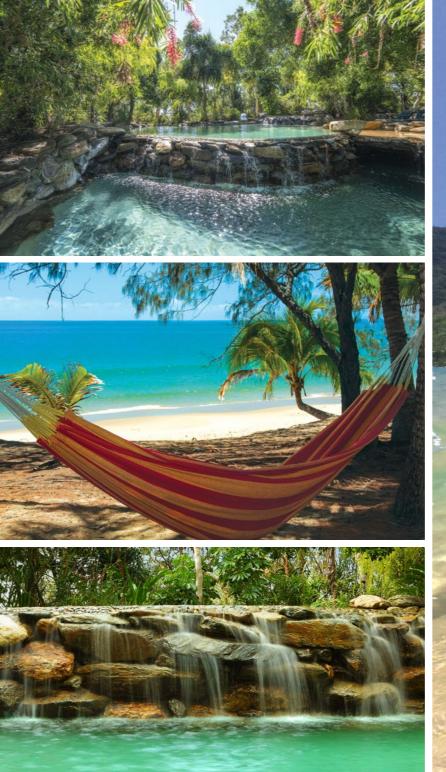

# RELAX

Stone, slate and timber bring natural warmth to the open style of Thala's architecture, designed to be subordinate to its environment and invite the scent of the forest on a sea breeze.

### ACCOMMODATION OPTIONS

Sandpiper Suite is an intimate hideaway on the tip of the peninsula, with a view that flows to Thala's beach and the clear expanse of the Coral Sea.

Coral Sea Bungalows perch in the upper canopy of the forest on Thala's headland and offer spectacular views over the treetops to the Coral Sea and distant islands.

**Eucalypt Bungalows** nestled amid the forest canopy, a delight for birdwatchers, look out on the sweep of rainforest and native surrounds.

Jungle Walk Bungalows are low-set deep within the forest and capture the natural feel of the unique woodland environment.