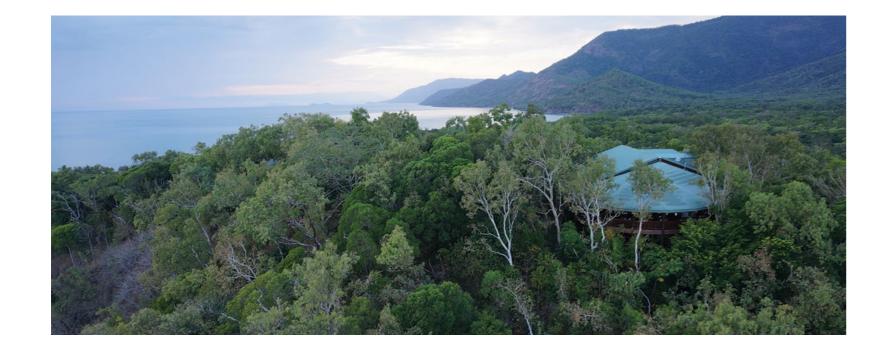

# RELAX

Stone, slate and timber bring natural warmth to the open style of Thala's architecture, designed to be subordinate to its environment and invite the scent of the forest on a sea breeze.

## REEF AND RAINFOREST ADVENTURE

Mountains, blanketed in dense rainforest, cascade onto the sand where the Coral Sea unfolds in a blue expanse to the Great Barrier Reef.

Between them on a headland surrounded by eucalypt and rare vine forest lays Thala Beach Nature Reserve, witness to this natural splendour.