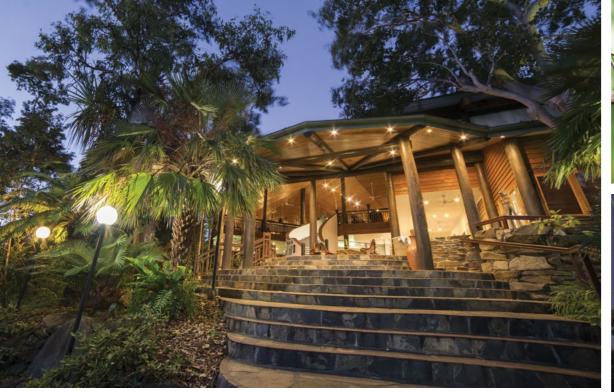

# RELAX

Stone, slate and timber bring natural warmth to the open style of Thala's architecture, designed to be subordinate to its environment and invite the scent of the forest on a sea breeze.