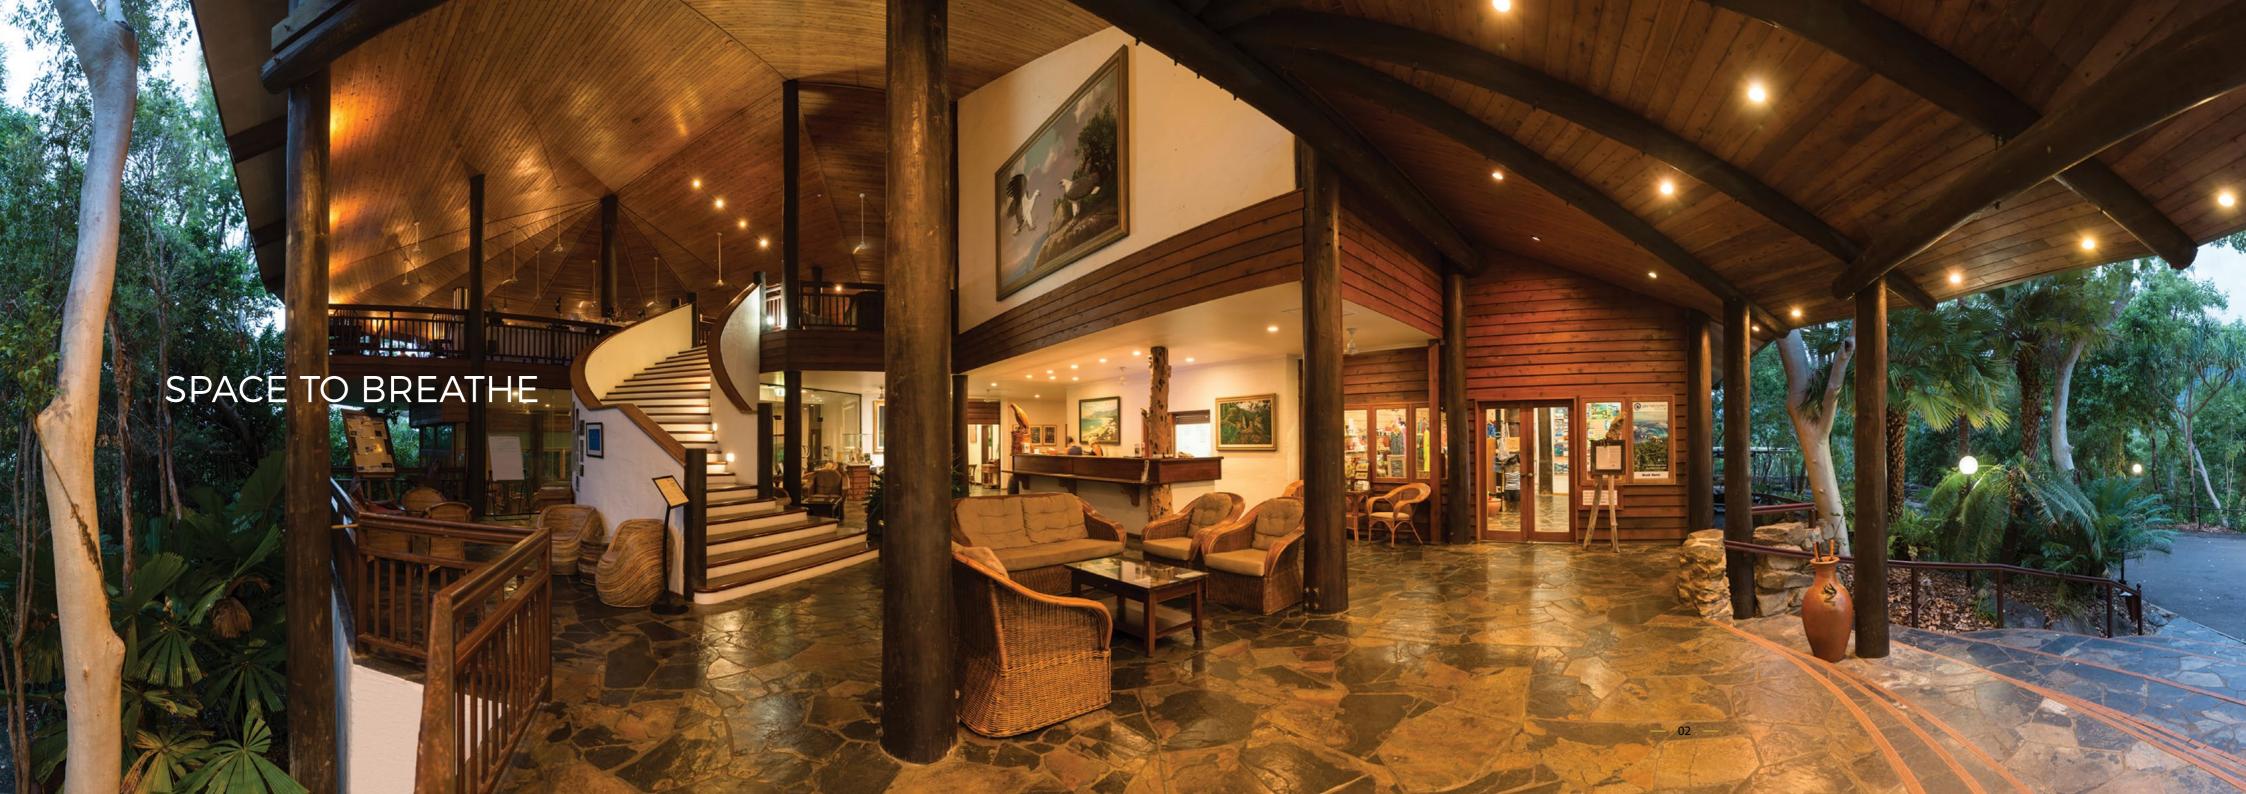

# RELAX

Stone, slate and timber bring natural warmth to the open style of Thala's architecture, designed to be subordinate to its environment and invite the scent of the forest on a sea breeze.

## DINE IN NATURAL SPLENDOUR

Overlooking the grandeur of the Great Dividing Range plunging into the Coral Sea, Osprey's Restaurant blends the tang of the ocean with delicious tropical flavours.