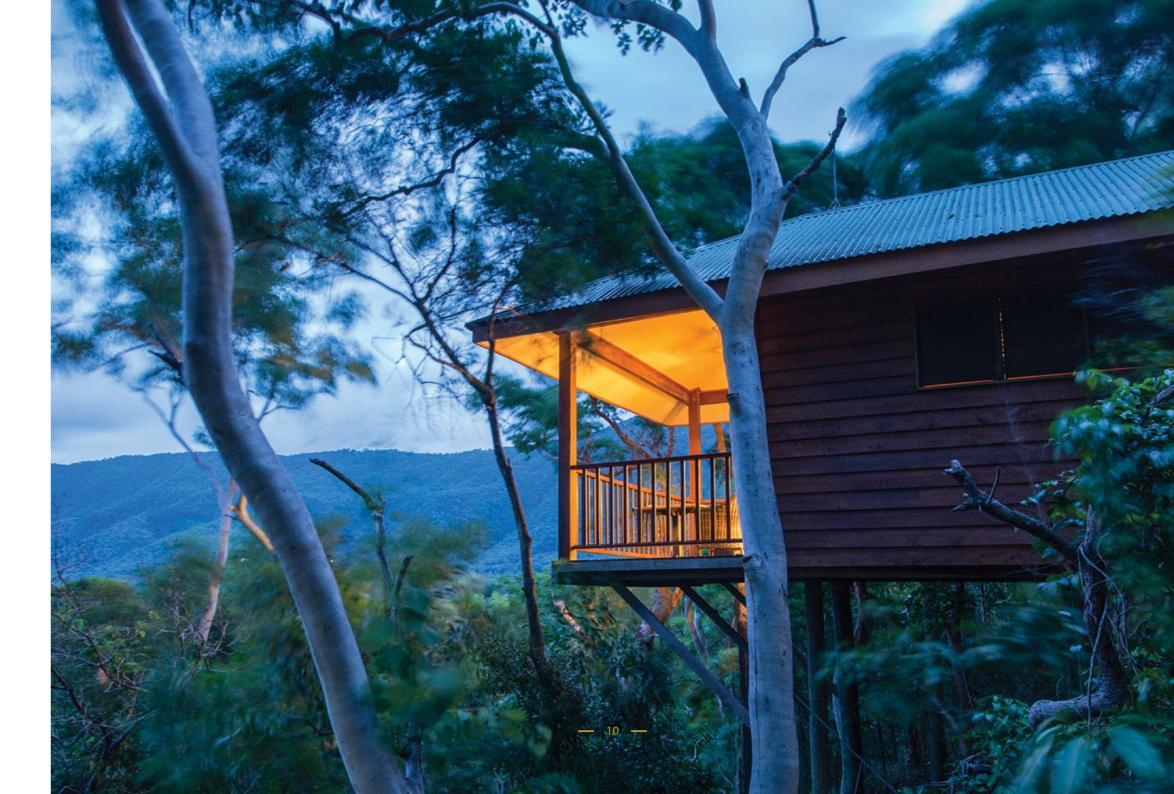

### ACCOMMODATION OPTIONS

Sandpiper Suite is an intimate hideaway on the tip of the peninsula, with a view that flows to Thala's beach and the clear expanse of the Coral Sea.

Coral Sea Bungalows perch in the upper canopy of the forest on Thala's headland and offer spectacular views over the treetops to the Coral Sea and distant islands.

**Eucalypt Bungalows** nestled amid the forest canopy, a delight for birdwatchers, look out on the sweep of rainforest and native surrounds.

Jungle Walk Bungalows are low-set deep within the forest and capture the natural feel of the unique woodland environment.