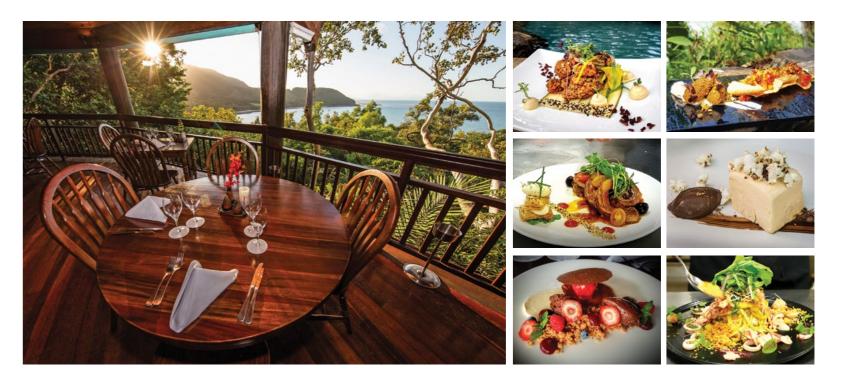

## DINE IN NATURAL SPLENDOUR

Overlooking the grandeur of the Great Dividing Range plunging into the Coral Sea, Osprey's Restaurant blends the tang of the ocean with delicious tropical flavours.