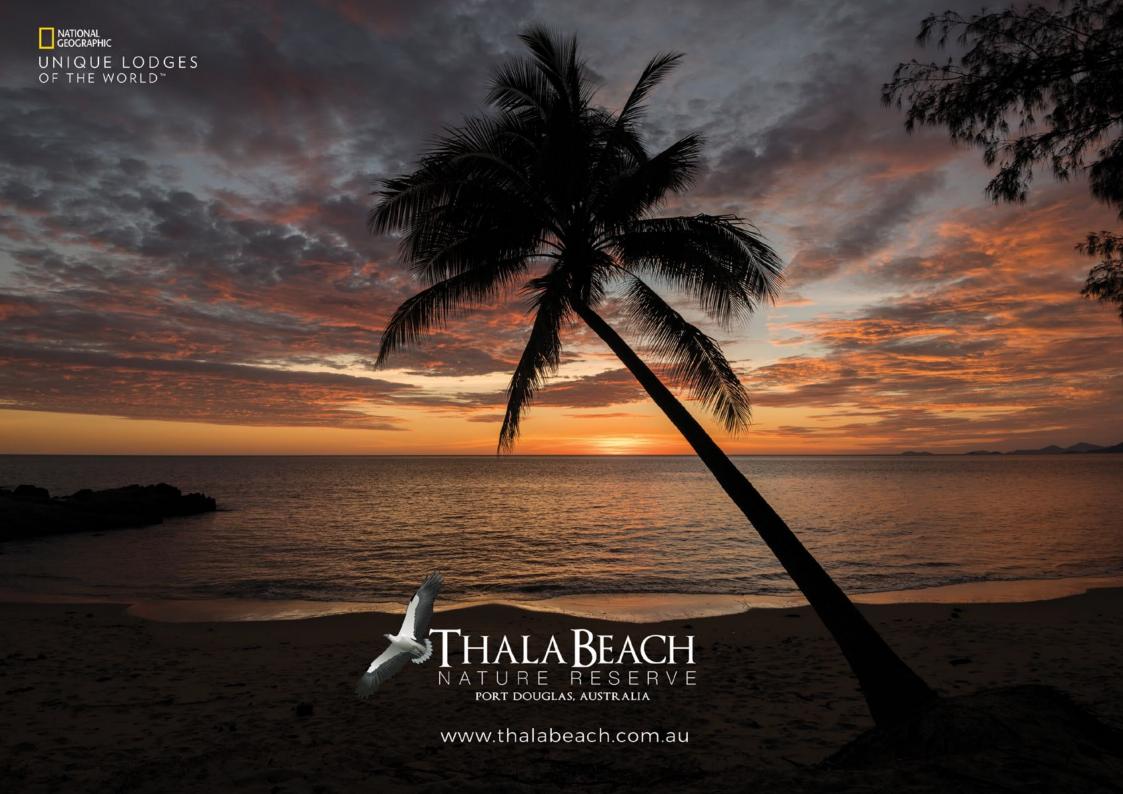

## REEF AND RAINFOREST ADVENTURE

Mountains, blanketed in dense rainforest, cascade onto the sand where the Coral Sea unfolds in a blue expanse to the Great Barrier Reef.

Between them on a headland surrounded by eucalypt and rare vine forest lays Thala Beach Nature Reserve, witness to this natural splendour.